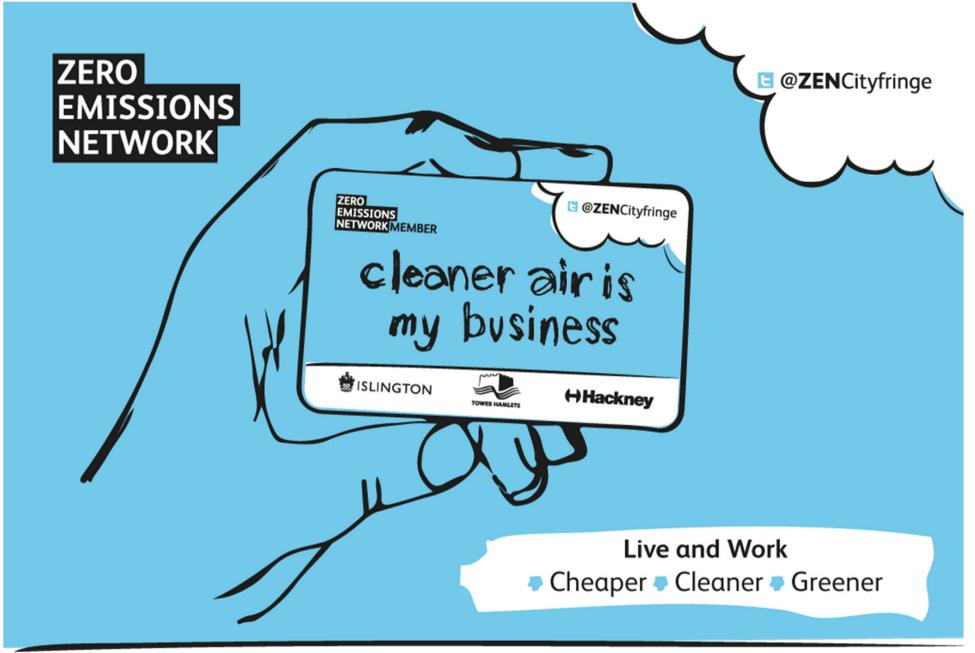

#### What is the Zero Emissions Network?

- 3 boroughs
- 2100 businesses and residents
- 1 challenge

@ZENCityfringe

| ZEN Offers                                      | Business | Resident |
|-------------------------------------------------|----------|----------|
| £2,000 workplace travel grant                   | 1        |          |
| Free Dr Bike                                    | ✓        | ✓        |
| Free car club membership + credit               | 1        | ✓        |
| Free trials of electric cars, vans and scooters | 1        | ✓        |
| Free trials of cargobikes                       | 1        | ✓        |
| Free trials of e-bikes                          | ✓        |          |
| Fix Your Bike Course                            | 1        | ✓        |
| Energy Audit + advice                           | ✓        | ✓        |
| Electric taxi discounts                         | 1        | ✓        |
| Free cycle safety seminars                      | ✓        |          |
| Request free cycle parking                      | 1        | ✓        |
| Free cycle training                             | ✓        | ✓        |
| 50% off Santander Cycle Hire membership         |          | ✓        |
| Discounts from ZEN Partners                     | 1        | ✓        |