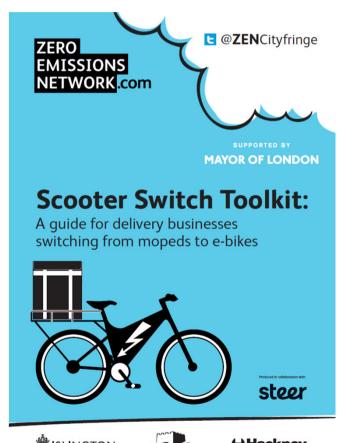

## Delivery riders

- Scooter Switch Toolkit
- E-bike subsidies for delivery riders

#### **Achievements**

- 1297 business members of the network
- 729 residential members of the network
- 823 emission-reducing business measures
- 465 emission-reducing resident measures
- 11 delivery riders switched from moped to e-bike and toolkit produced
- Awards and best practice examples