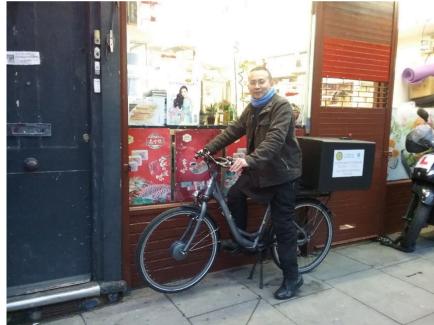

## Delivery riders

- Scooter Switch Toolkit
- E-bike subsidies for delivery riders

#### **Achievements**

- 1297 business members of the network
- 729 residential members of the network
- 823 emission-reducing business measures
- 465 emission-reducing resident measures
- 11 delivery riders switched from moped to e-bike and toolkit produced
- Awards and best practice examples