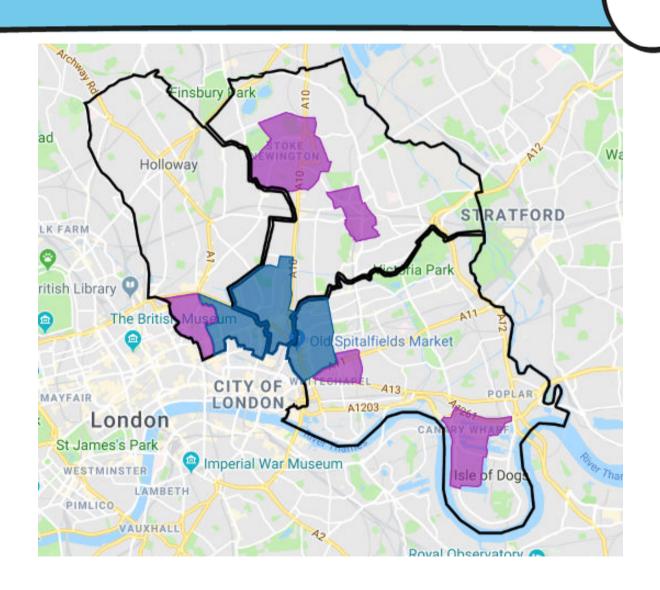

#### What is the Zero Emissions Network?

- 3 boroughs
- 2100 businesses and residents
- 1 challenge

@ZENCityfringe

| ZEN Offers                                      | Business | Resident |
|-------------------------------------------------|----------|----------|
| £2,000 workplace travel grant                   | 1        |          |
| Free Dr Bike                                    | ✓        | ✓        |
| Free car club membership + credit               | 1        | ✓        |
| Free trials of electric cars, vans and scooters | 1        | ✓        |
| Free trials of cargobikes                       | 1        | ✓        |
| Free trials of e-bikes                          | ✓        |          |
| Fix Your Bike Course                            | 1        | ✓        |
| Energy Audit + advice                           | ✓        | ✓        |
| Electric taxi discounts                         | 1        | ✓        |
| Free cycle safety seminars                      | ✓        |          |
| Request free cycle parking                      | 1        | ✓        |
| Free cycle training                             | ✓        | ✓        |
| 50% off Santander Cycle Hire membership         |          | ✓        |
| Discounts from ZEN Partners                     | 1        | ✓        |