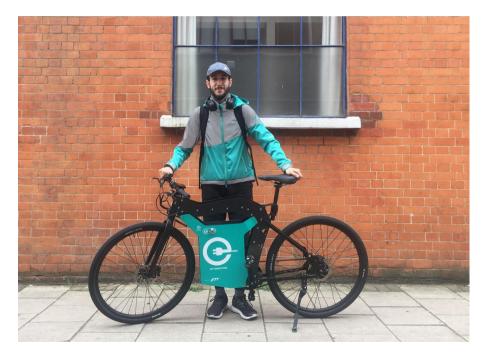

## Delivery riders

- Scooter Switch Toolkit
- E-bike subsidies for delivery riders

#### **Achievements**

- 1297 business members of the network
- 729 residential members of the network
- 823 emission-reducing business measures
- 465 emission-reducing resident measures
- 11 delivery riders switched from moped to e-bike and toolkit produced
- Awards and best practice examples